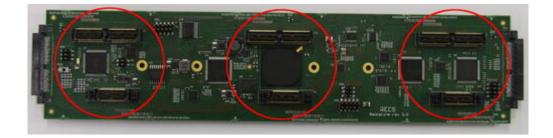

## **Netboard installation**

All netboards (1GbE or 10GbE) have the same connector (as seen below) underneath and are all mountet on the three connectors on the backplane. Each netboard provides the compute network to the two baseboards that are plugged in right next to them. It is also possible to mix different netboards, as they are independent of each other.

- 1. To install a netboard simply place it over the connector with the right orientation
- 2. align the connectors with the help of the smaller one
- 3. carefully and mostly parallel push the netboard down into the connector

Fig. 1

Fig. 2

From:

https://recswiki.christmann.info/wiki/ - RECS®|Box Wiki

Permanent link

Last update: 2014/11/06 15:41