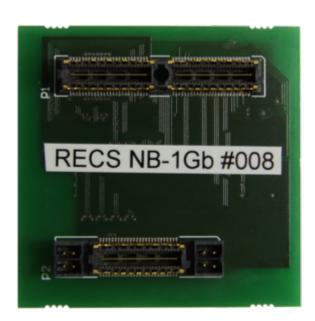

## **Netboard installation**

All netboards (1GbE or 10GbE) have the same connector (as seen below) underneath and are all mountet on the three connectors on the backplane. Each netboard provides the compute network to the two baseboards that are plugged in right next to them. It is also possible to mix different netboards, as they are independent of each other.

Fig. 1

Fig. 2

From:

https://recswiki.christmann.info/wiki/ - RECS®|Box Wiki

Permanent link

Last update: 2014/11/06 15:41